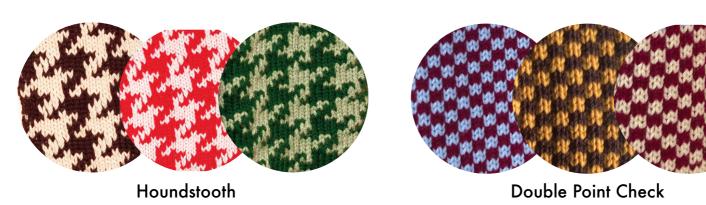

#### 2. Fair Isle Knit Pattern

Please select from the available patterns that you wish to have featured in your custom scarf. We will select the pattern order, proportion and colour combination (from your yarn colour choices). If there is a particular sequence you would like, please specify this in your form - feel free to refer to any images of our past scarves. You may also choose to have Project P.A. select your patterns for you, in this case you will select the colours and you can leave the rest up to Phoebe!

#### 2. Fair Isle Knit Pattern

Picnic Check

Chain Stripe

Diamond Grid

Chevron

Brick Stripe

## SCARF 003 (LHS) fair isle patterns:

Houndstooth (mixed scales)

yarn colours:

Navy Sky Vanilla Cherry Cranberry

Rosebud

**SCARF 004** (ABOVE) fair isle patterns: Diamond Grid (mixed scales) **Double Point Check** Single Point Check

#### SCARF 'AK' (ABOVE)

fair isle patterns:

Houndstooth

**Double Point Check** 

Picnic Check

**Chef Check** 

"AK" custom monogram (+\$30 aud)

yarn colours:

#### SCARF 002 (RHS)

fair isle patterns:

Houndstooth

**Single Point Check** 

Chevron

yarn colours:

Curry

Vanilla