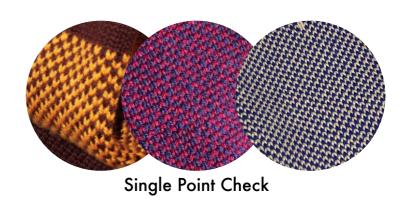

#### 2. Fair Isle Knit Pattern

Please select from the available patterns that you wish to have featured in your custom scarf. We will select the pattern order, proportion and colour combination (from your yarn colour choices). If there is a particular sequence you would like, please specify this in your form - feel free to refer to any images of our past scarves. You may also choose to have Project P.A. select your patterns for you, in this case you will select the colours and you can leave the rest up to Phoebe!

#### 2. Fair Isle Knit Pattern

Picnic Check

Chain Stripe

Diamond Grid

Chevron

Brick Stripe

## SCARF 003 (LHS) fair isle patterns:

Houndstooth (mixed scales)

yarn colours:

Navy Sky Vanilla Cherry Cranberry

Rosebud

**SCARF 004** (ABOVE) fair isle patterns: Diamond Grid (mixed scales) **Double Point Check** Single Point Check

#### SCARF 002 (RHS)

fair isle patterns:

Houndstooth

**Single Point Check** 

Chevron

yarn colours:

Curry

Vanilla