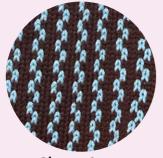

#### SCARF 'AK' (ABOVE)

fair isle patterns:

Houndstooth

**Double Point Check** 

Picnic Check

**Chef Check** 

"AK" custom monogram (+\$30 aud)

yarn colours:

Cobalt

Cranberry

**Hunter Green** 

Steel Blue

Chocolate

Grey

Curry Vanilla

Navy Blue