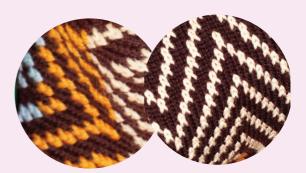

#### SCARF 002 (RHS)

fair isle patterns:

Houndstooth

**Single Point Check** 

Chevron

yarn colours:

Curry

Vanilla

Chocolate

Sky