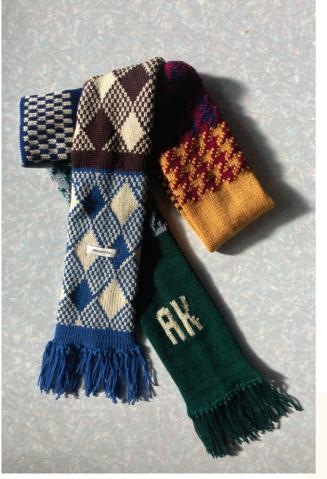

### **Project P.A. Scarf Examples:**

#### SCARF 'AK' (ABOVE)

fair isle patterns:

Houndstooth

**Double Point Check** 

Picnic Check

**Chef Check** 

"AK" custom monogram (+\$30 aud)

yarn colours:

Cobalt

Cranberry

**Hunter Green** 

Steel Blue

Chocolate

Grey

Curry Vanilla

Navy Blue

#### SCARF 002 (RHS)

fair isle patterns:

Houndstooth

**Single Point Check** 

Chevron

yarn colours:

Curry

Vanilla

Chocolate

Sky