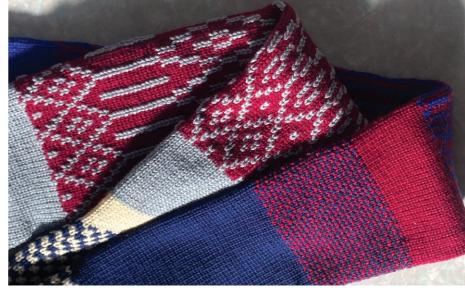

### **Project P.A. Scarf Examples:**

## SCARF 003 (LHS) fair isle patterns:

Houndstooth (mixed scales)

yarn colours:

Navy Sky Vanilla Cherry Cranberry

Rosebud

**SCARF 004** (ABOVE) fair isle patterns: Diamond Grid (mixed scales) **Double Point Check** Single Point Check

yarn colours: Cranberry Navy Vanilla Grey Cobalt Chocolate

#### SCARF 'AK' (ABOVE)

fair isle patterns:

Houndstooth

**Double Point Check** 

Picnic Check

**Chef Check** 

"AK" custom monogram (+\$30 aud)

yarn colours:

Cobalt

Cranberry

**Hunter Green** 

Steel Blue

Chocolate

Grey

Curry Vanilla

Navy Blue