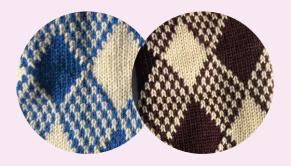

## SCARF 003 (LHS) fair isle patterns:

Houndstooth (mixed scales)

yarn colours:

Navy Sky Vanilla Cherry Cranberry

Rosebud

**SCARF 004** (ABOVE) fair isle patterns: Diamond Grid (mixed scales) **Double Point Check** Single Point Check

yarn colours: Cranberry Navy Vanilla Grey Cobalt Chocolate