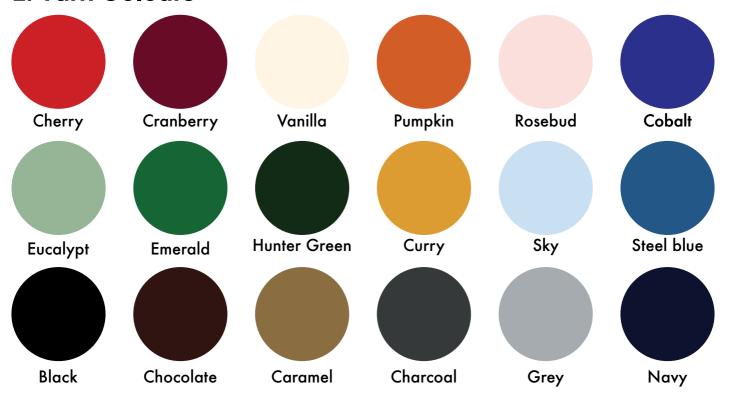

#### 1. Yarn Colours

Please select the yarn colours you would like used to create your custom scarf. We find that most of our scarves contain 3 - 7 colours. All scarves are made from 100% Australian wool.

#### 1. Yarn Colours

<sup>\*</sup>Yarn colours may differ on screen

## SCARF 003 (LHS) fair isle patterns:

Houndstooth (mixed scales)

yarn colours:

Navy Sky Vanilla Cherry Cranberry

Rosebud

**SCARF 004** (ABOVE) fair isle patterns: Diamond Grid (mixed scales) **Double Point Check** Single Point Check

yarn colours: Cranberry Navy Vanilla Grey Cobalt Chocolate

#### SCARF 'AK' (ABOVE)

fair isle patterns:

Houndstooth

**Double Point Check** 

Picnic Check

**Chef Check** 

"AK" custom monogram (+\$30 aud)

yarn colours:

Cobalt

Cranberry

**Hunter Green** 

Steel Blue

Chocolate

Grey

Curry Vanilla

Navy Blue

#### SCARF 002 (RHS)

fair isle patterns:

Houndstooth

**Single Point Check** 

Chevron

yarn colours:

Curry

Vanilla

Chocolate

Sky