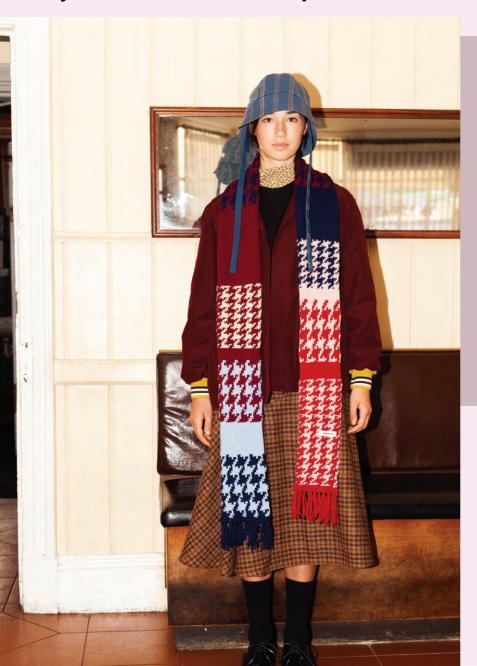

### **Project P.A. Scarf Examples:**

## SCARF 003 (LHS) fair isle patterns:

Houndstooth (mixed scales)

yarn colours:

Navy Sky Vanilla Cherry Cranberry

Rosebud

**SCARF 004** (ABOVE) fair isle patterns: Diamond Grid (mixed scales) **Double Point Check** Single Point Check

yarn colours: Cranberry Navy Vanilla Grey Cobalt Chocolate