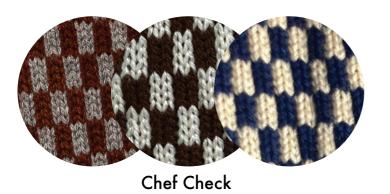

#### 2. Fair Isle Knit Pattern

Please select from the available patterns that you wish to have featured in your custom scarf. We will select the pattern order, proportion and colour combination (from your yarn colour choices). If there is a particular sequence you would like, please specify this in your form - feel free to refer to any images of our past scarves. You may also choose to have Project P.A. select your patterns for you, in this case you will select the colours and you can leave the rest up to Phoebe!

#### 2. Fair Isle Knit Pattern

Picnic Check

Chain Stripe

Diamond Grid

Chevron

Brick Stripe

#### SCARF 'AK' (ABOVE)

fair isle patterns:

Houndstooth

**Double Point Check** 

Picnic Check

**Chef Check** 

"AK" custom monogram (+\$30 aud)

yarn colours: